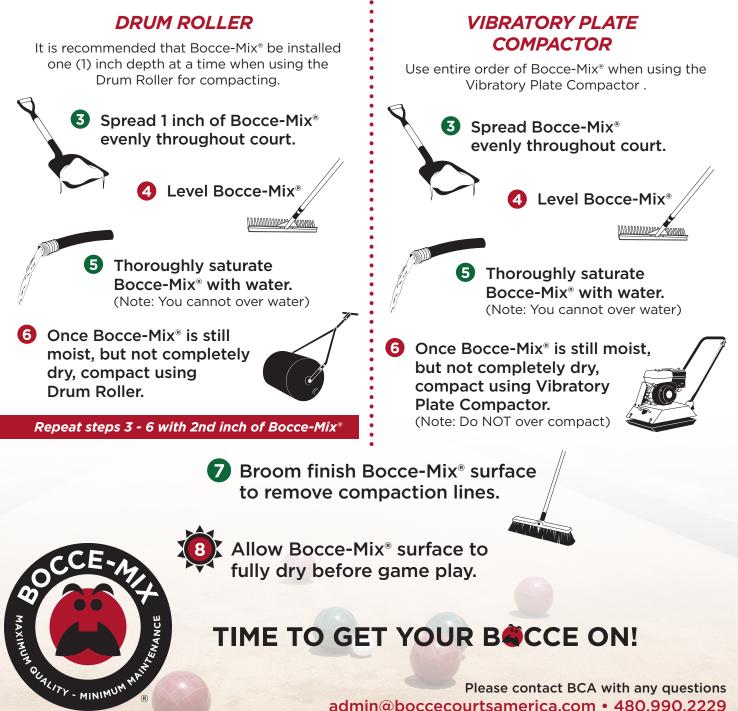

## **BOCCE-MIX® INSTALLATION INSTRUCTIONS**

Instructions for a typical 10' x 60' court requiring approximately six and one half (6 1/2) tons of Bocce-Mix® to result in approximately an inch and a half (1.5") to two (2") inch depth.

MAKE SURE that court drains satisfactorily and that the existing grade is compacted and leveled prior to installing Bocce-Mix<sup>®</sup>.

Choose to either Drum Roll or Vibratory Plate Compact Bocce-Mix<sup>®</sup> then follow the appropriate compacting method steps below.

Please contact BCA with any questions admin@boccecourtsamerica.com • 480.990.2229